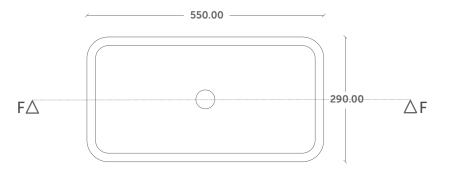

## Sink Outside Dimensions

|    | Length | Width | Depth |
|----|--------|-------|-------|
| mm | 550    | 290   | 139   |

## **Top View**