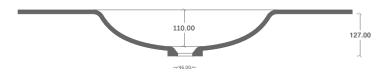

## **Thermoform Countertop Collection**

- Produced from solid surface sheets by thermoforming.
  Produced one piece without glue.
- Nonporous surface, with proper cleaning resists mold and stains.
- Suitable for multi-bowl applications in residential and commercial use.
- Top sizes can be be customized.
- All bathroom sink drain holes are 46 mm in diameter and accept all standart hardware.
- Please contact us for color alternatives.
- Solid surface drain cover is optional.

## Sink Outside Dimensions

|    | Length | Width | Depth |
|----|--------|-------|-------|
| mm | 550    | 290   | 139   |

## **Top View**



## **F:F Front Cross Section**