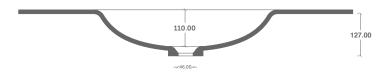

## **Thermoform Countertop Collection**

- Produced from solid surface sheets by thermoforming.
  Produced one piece without glue.
- Nonporous surface, with proper cleaning resists mold and stains.
- Suitable for multi-bowl applications in residential and commercial use.
- Top sizes can be be customized.
- All bathroom sink drain holes are 46 mm in diameter and accept all standart hardware.
- Please contact us for color alternatives.
- Solid surface drain cover is optional.

## Sink Outside Dimensions

|    | Length | Width | Depth |
|----|--------|-------|-------|
| mm | 550    | 370   | 139   |

## **Top View**



## **F:F Front Cross Section**