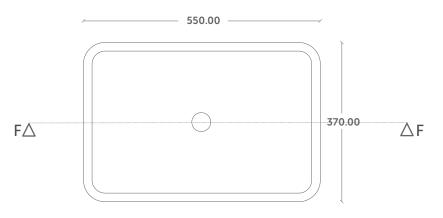

## Sink Outside Dimensions

|    | Length | Width | Depth |
|----|--------|-------|-------|
| mm | 550    | 370   | 139   |

## **Top View**