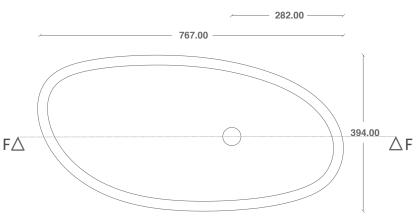

## Sink Outside Dimensions

|    | Length | Width | Depth |
|----|--------|-------|-------|
| mm | 767    | 394   | 139   |

## **Top View**