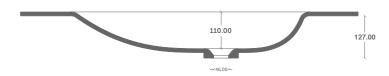

## **Thermoform Countertop Collection**

- Produced from solid surface sheets by thermoforming.
  Produced one piece without glue.
- Nonporous surface, with proper cleaning resists mold and stains.
- Suitable for multi-bowl applications in residential and commercial use.
- Top sizes can be be customized.
- All bathroom sink drain holes are 46 mm in diameter and accept all standart hardware.
- Please contact us for color alternatives.
- Solid surface drain cover is optional.

## Sink Outside Dimensions

|    | Length | Width | Depth |
|----|--------|-------|-------|
| mm | 767    | 394   | 139   |

## **Top View**



## **F:F Front Cross Section**