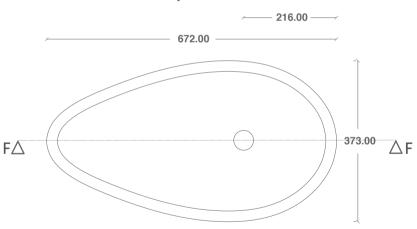

## Sink Outside Dimensions

|    | Length | Width | Depth |
|----|--------|-------|-------|
| mm | 672    | 373   | 139   |

## **Top View**