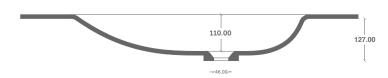

## Sink Outside Dimensions

|    | Length | Width | Depth |
|----|--------|-------|-------|
| mm | 672    | 373   | 139   |

## F:F Front Cross Section