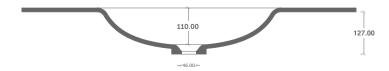

--------|----------------------------------------------------------|-----------------------------------|---------|----|---|--|
|                                        | Length                                                   | Width                             | Depth   |    |   |  |
| mm                                     | 550                                                      | 370                               | 139     |    |   |  |
| <i>—</i>                               | -                                                        | <b>Top View</b>                   | /       |    |   |  |
|                                        |                                                          |                                   | 370.00  | ΔF |   |  |

## **F:F Front Cross Section**