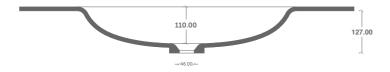

|           |                 | ·        |       |  |
|-----------|-----------------|----------|-------|--|
| Sink Outs | side Dimensions | S        |       |  |
|           | Length          | Width    | Depth |  |
| mm        | 675             | 370      | 139   |  |
|           | ٦<br>           | Top View |       |  |
|           |                 | 0,0.00   |       |  |
|           |                 |          |       |  |

## **F:F Front Cross Section**