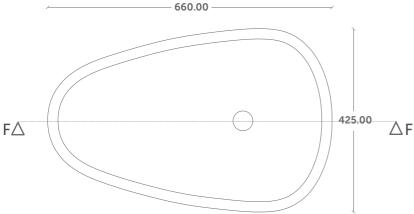

## Sink Outside Dimensions

|    | Length | Width | Depth |
|----|--------|-------|-------|
| mm | 660    | 425   | 139   |