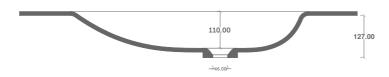

## **Thermoform Countertop Collection**

- Produced from solid surface sheets by thermoforming.
  Produced one piece without glue.
- Nonporous surface, with proper cleaning resists mold and stains.
- Suitable for multi-bowl applications in residential and commercial use.
- Top sizes can be be customized.
- All bathroom sink drain holes are 46 mm in diameter and accept all standart hardware.
- Please contact us for color alternatives.
- Solid surface drain cover is optional.

## Sink Outside Dimensions

|    | Length | Width | Depth |
|----|--------|-------|-------|
| mm | 660    | 425   | 139   |





## F:F Front Cross Section