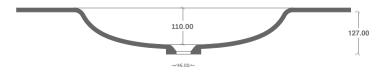

- Solid surface drain cover is optional.

| ardware.<br>or alterna<br>is optior | atives. |   | N          | 86           |  |
|-------------------------------------|---------|---|------------|--------------|--|
| idth                                | Depth   |   |            |              |  |
| 10                                  | 139     |   | $\bigcirc$ |              |  |
| View                                |         |   |            |              |  |
| 00                                  |         | 1 |            |              |  |
|                                     |         |   |            | $\checkmark$ |  |

## Sink Outside Dimensions

|    | Length | Width | Depth |
|----|--------|-------|-------|
| mm | 650    | 340   | 139   |





## **F:F Front Cross Section**