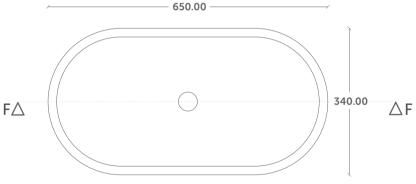

## Sink Outside Dimensions

|    | Length | Width | Depth |
|----|--------|-------|-------|
| mm | 650    | 340   | 139   |