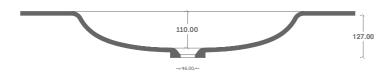

## **CNT-137**

## **Thermoform Countertop Collection**

- Produced from solid surface sheets by thermoforming. Produced one piece without glue.
- Nonporous surface, with proper cleaning resists mold and stains.
- Suitable for multi-bowl applications in residential and commercial use.
- Top sizes can be be customized.
- All bathroom sink drain holes are 46 mm in diameter and accept all standart hardware.
- Please contact us for color alternatives.
- Solid surface drain cover is optional.

FΔ

| n 690 340 139<br><b>Top View</b> |
|----------------------------------|
| Top View                         |
|                                  |
| 690.00                           |

<sup>340.00</sup> ∆F

## F:F Front Cross Section