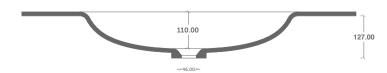

## **Thermoform Countertop Collection**

- Produced from solid surface sheets by thermoforming.
  Produced one piece without glue.
- Nonporous surface, with proper cleaning resists mold and stains.
- Suitable for multi-bowl applications in residential and commercial use.
- Top sizes can be be customized.
- All bathroom sink drain holes are 46 mm in diameter and accept all standart hardware.
- Please contact us for color alternatives.
- Solid surface drain cover is optional.

## Sink Outside Dimensions

|    | Length | Width | Depth |
|----|--------|-------|-------|
| mm | 650    | 370   | 139   |

## **Top View**



## F:F Front Cross Section