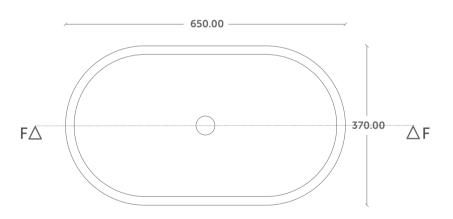

## Sink Outside Dimensions

|    | Length | Width | Depth |
|----|--------|-------|-------|
| mm | 650    | 370   | 139   |

## **Top View**