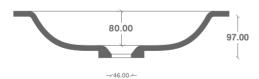

## **CNT-141**

# **Thermoform Countertop Collection**

- Produced from solid surface sheets by thermoforming.
  Produced one piece without glue.
- Nonporous surface, with proper cleaning resists mold and stains.
- Suitable for multi-bowl applications in residential and commercial use.
- Top sizes can be be customized.
- All bathroom sink drain holes are 46 mm in diameter and accept all standart hardware.
- Please contact us for color alternatives.
- Solid surface drain cover is optional.

#### Sink Outside Dimensions

|    | Length | Width | Depth |
|----|--------|-------|-------|
| mm | 550    | 290   | 139   |

## **Top View**



### F:F Front Cross Section