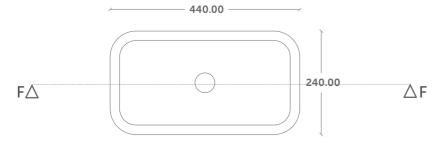

#### Sink Outside Dimensions

|    | Length | Width | Depth |
|----|--------|-------|-------|
| mm | 550    | 290   | 139   |

## **Top View**