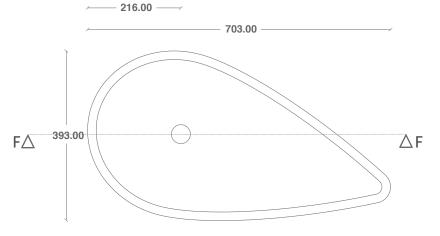

## Sink Outside Dimensions

|    | Length | Width | Depth |
|----|--------|-------|-------|
| mm | 703    | 393   | 139   |

## **Top View**