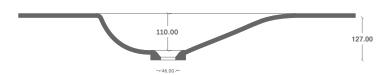

## **Thermoform Countertop Collection**

- Produced from solid surface sheets by thermoforming.
  Produced one piece without glue.
- Nonporous surface, with proper cleaning resists mold and stains.
- Suitable for multi-bowl applications in residential and commercial use.
- Top sizes can be be customized.
- All bathroom sink drain holes are 46 mm in diameter and accept all standart hardware.
- Please contact us for color alternatives.
- Solid surface drain cover is optional.

## Sink Outside Dimensions

|    | Length | Width | Depth |
|----|--------|-------|-------|
| mm | 703    | 393   | 139   |

## **Top View**



## **F:F Front Cross Section**